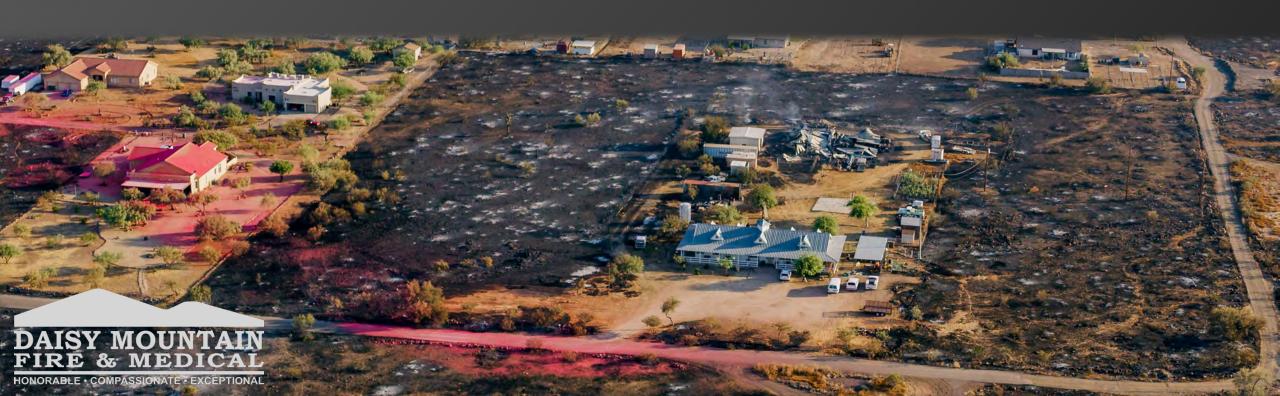

#### **Ember Wash**

Direct flame contact to is structure is not the only way structures catch fire. Ember wash created by the brush fires that land in receptive fuels or on structures are a common occurrence in wildfire emergencies.