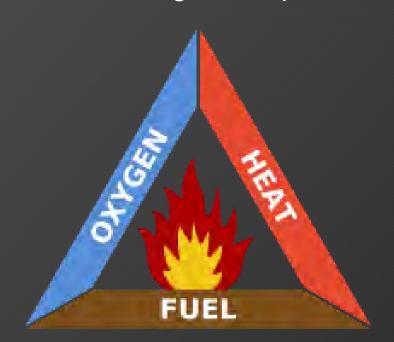

### Fire Triangle

Fire is a chemical reaction that can only exist when all three parts of the triangle are present