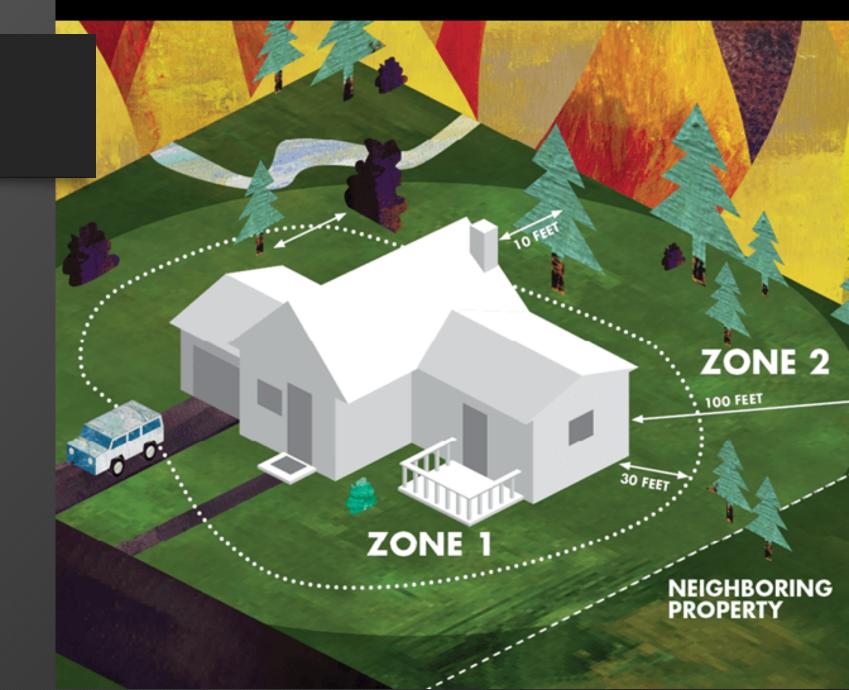

#### Defensible Space

Defensible space is decreasing or eliminating fuel immediately surrounding your home that reduce the chances of your home catching fire.

#### Defensible Space

Defensible space also helps to protect firefighters by giving us safer and better access to protect you home

#### Defensible Space

**Zone 1**: Remove all flammable fuel within 0-5 feet of the structure

Zone 2: Greatly reduce all fuel within 30 feet of the structure

Zone 3: Increase the spacing between vegetation beyond 30 feet from the structure. Reduce the ability for a fire to move across the property.