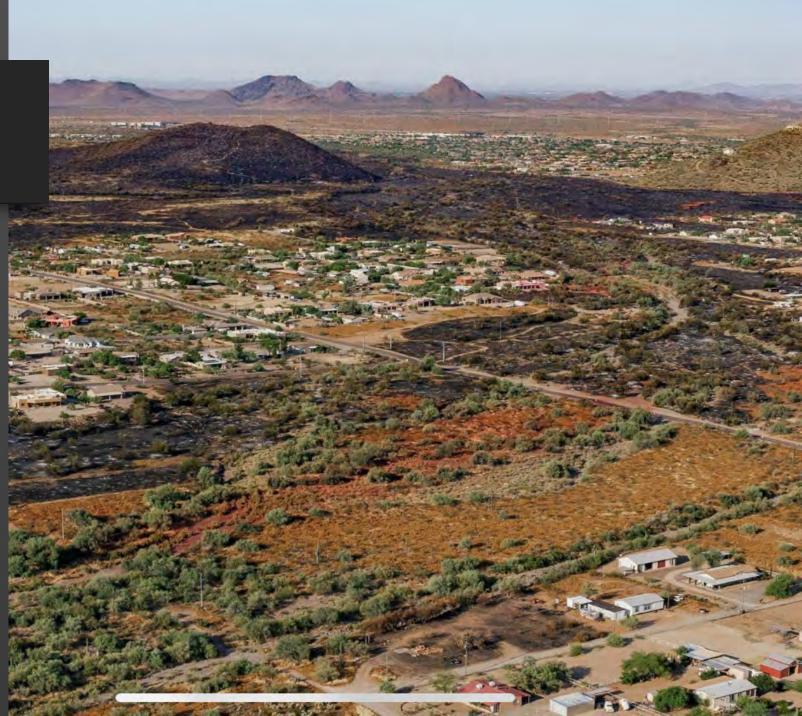

#### Wildland Urban Interface (WUI)

The wildland urban interface (WUI) is an area where urban developments are adjacent to wildland or have wildland intermixed into the urban development