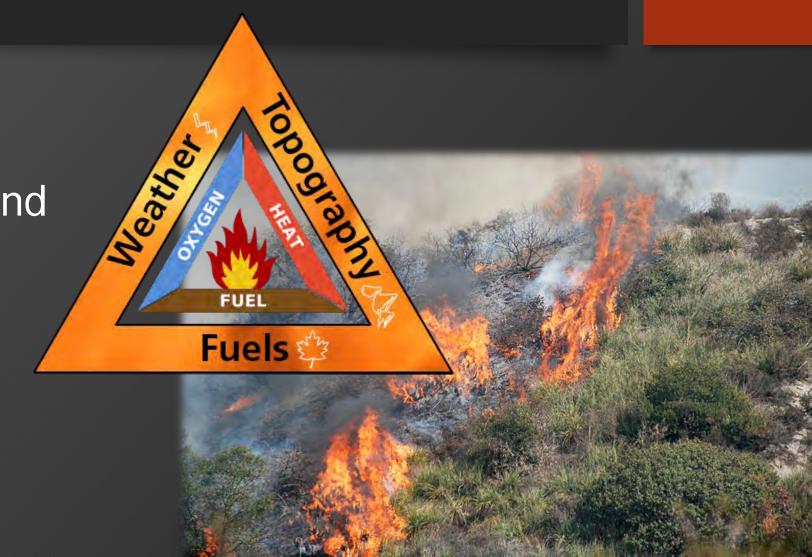

#### Fire Behavior Triangle

The fire behavior triangle dictate fire intensity, severity, and how a fire moves through a landscape