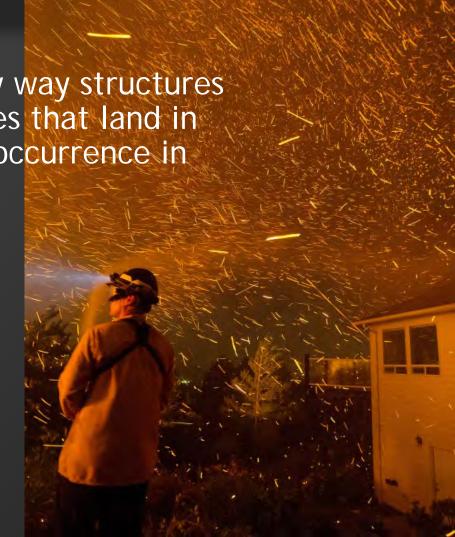

#### **Ember Wash**

Direct flame contact to is structure is not the only way structures catch fire. Ember wash created by the brush fires that land in receptive fuels or on structures are a common occurrence in wildfire emergencies.