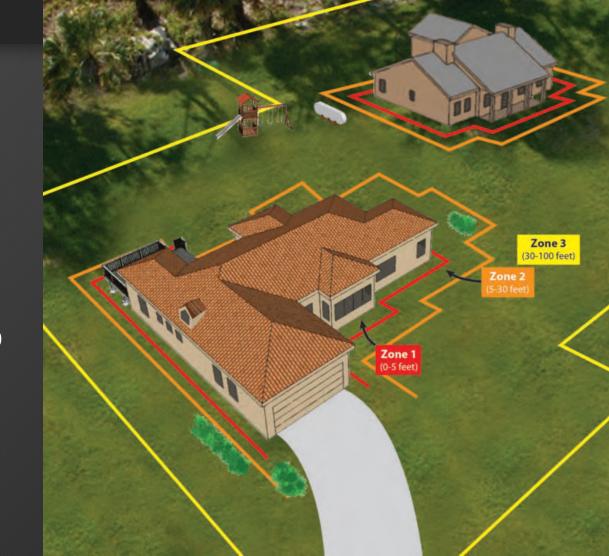

#### Defensible Space

**Zone 1**: Remove all flammable fuel within 0-5 feet of the structure

Zone 2: Greatly reduce all fuel within 30 feet of the structure

Zone 3: Increase the spacing between vegetation beyond 30 feet from the structure. Reduce the ability for a fire to move across the property.

#### Create Defensible Space

Creating defensible space can greatly increase the survivability of your home in a wildfire situation.

Defensible space gives firefighters a safer and more effective foothold to protect your home during these fast-moving brush fires.